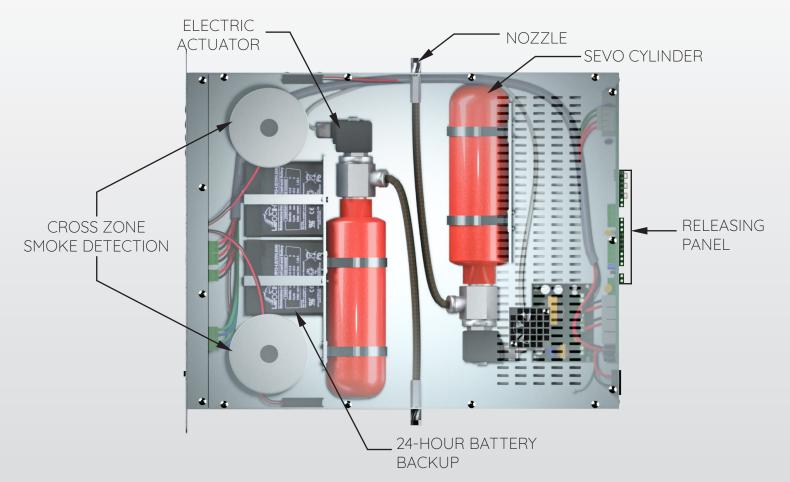

## SMART Cabinet Fire Detection & Suppression System

The Smart Cabinet FDS, Rack Mount Fire Suppression System is a self-contained fire detection and suppression unit designed to protect a 19" rack mount server cabinet. Mounted in the top rack of the server cabinet, the Smart Rack FDS systems provides 24 hour monitoring for smoke utilizing twin optical smoke detectors operated by a control unit with a power supply and battery backup. Upon confirmed detection, the releasing panel activates the electrical actuator to discharge the FK-5-1-12 Fire Protection Fluid to achieve rapid extinguishment. All sizes are charged with agent and pressurized with nitrogen to 240 psig at 70.0F (16bar at 21.0C). The systems are equipped with: Abort switch, release low-pressure indication, fan tray power and automatic shut-down.

#### FEATURES

- Plug and Play Rack Mounted System
- 2U X 19" Chassis Mounting
- Clean Agent Extinguishing System
- Utilizing FK-5-1-12 Fire Protection Fluid
- Detection and Control
- Cross Zone Smoke Detection
- Local / Remote Audio / Video Condition
- Monitoring and Control.
- Monitored Alarm / Fault Circuits
- Visual Alarm and Fault Status Indications
- 24 Hour Battery Backup
- Connectivity
- IoT Enabled
- Modbus
- Mobile App (IoT Optional)