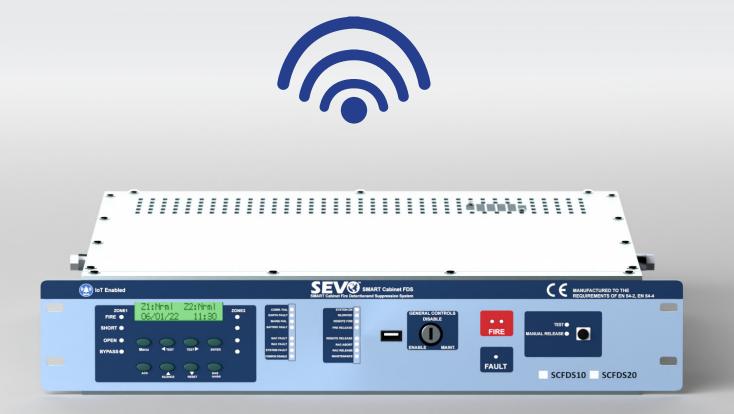

### **Online Monitoring.**

View key information on the SEVO IoT App such as Fire, Faults, Pressure Status, Level Status, Temperature Status, etc. In case of an Adverse Site Situation, you will recieve visual and audible notification. The real time alerts will reach wherever you are, on or off-site. Wi-Fi and/or GPRS can be used to connect to the SEVO IoT Gateways.